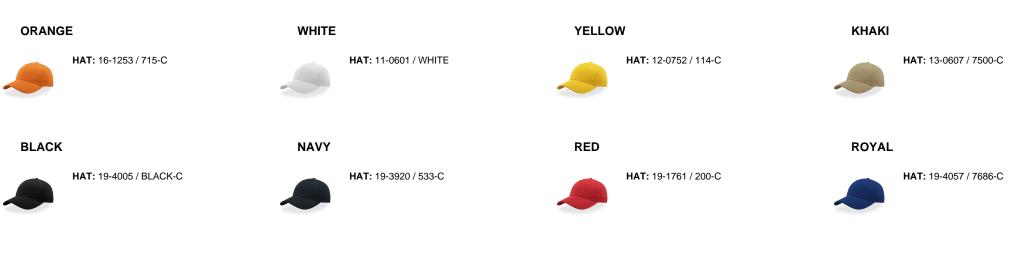

x 6 |
| Heat transfer | -      | -       | -       | 6 x 4  | 6 x 4  |

#### Washing instruction



Hand wash/ do not bleach/ do not dry by tumble dryers/ dry flat/ do not iron/ do not dry clean/ do not professional wet clean



#### Curved visor

Our visors are made with a technology that maintains a proper curved shape at all times.

#### Hook&loop closure

Adjustable back closure with hook&loop strap, suitable for any fit.

#### Structured front panel

Bonded fabric for a structured construction that keeps the shape with a slightly higher crown.

## Reïraze

#### Retraze recycled visor

Internal visor made of 100% recycled plastic (PE), made in partnership with ReTraze®. Starting with the 2024 productions.





Tearaway label Easy removable label.

#### Color variants (TPX / Pantone)



#### **BOTTLE-GREEN**



HAT: 19-5917 / 5535-C