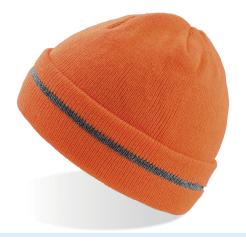

# **WORKOUT**

Warm acrylic knit beanie with reflective silver yarn band.

### Beanie with cuff

Turn up edge to protect your head from wind and cold.

### Reflective yarn

Special thread that refract the light creating a shiny effect.