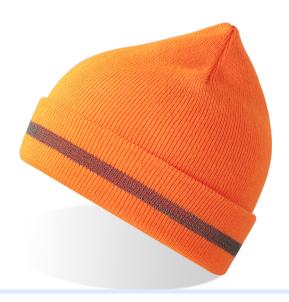

### **BEANIE WITH CUFF**

Turn up edge to protect your head from wind and cold.

### **REFLECTIVE YARN**

Special thread that refract the light creating a shiny effect.

# WORKOUT S S

Beanie on cuff made of recycled polyester yarn. Soft hand feel, double layer of fabric and flat machine finish. Reflective band on cuff for high visibility.

# **ORANGE-FLUO**

BODY: 16-1460 / -

BODY: 13-0535 / -

**BODY:** 19-4006 / BLACK-6-C