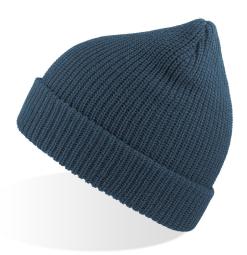

# WOOLLY

Woolly is the ribbed beanie for the coldest days that ensures comfort and a fit suitable for everyone.

#### Cold proof

Keeps you warm, dry, & light in the most rigid cold weather conditions.