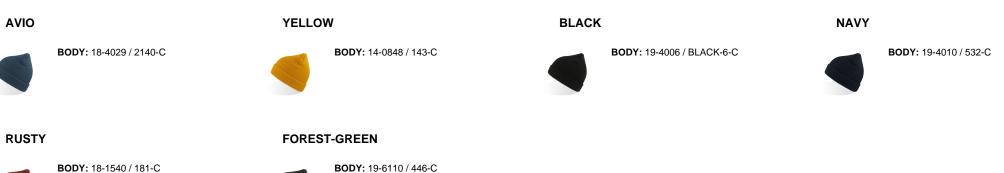

erence:                            | Customs code: 6505.00.90 |  |  |

### Where to customize (Centimeters)

|               | Front    | Back     | Closure | Right    | Left     |
|---------------|----------|----------|---------|----------|----------|
| Print         | -        | -        | -       | -        | -        |
| Embroidery    | 12 x 4,5 | 12 x 4,5 | -       | 12 x 4,5 | 12 x 4,5 |
| Heat transfer | -        | -        | -       | -        | -        |

#### Washing instruction



Hand wash/ do not bleach/ do not dry by tumble dryers/ dry flat/ do not iron/ do not dry clean/ do not professional wet clean





₩

#### Cold proof

Keeps you warm, dry, & light in the most rigid cold weather conditions.



# Tearaway label

Easy removable label.

## Color variants (TPX / Pantone)