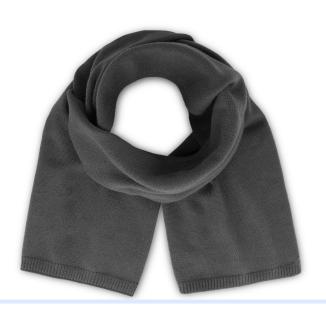

#### **TECHNICAL DATA SHEET**

Code: WISS

Casual scarf in a single layer of recycled polyester yarn. Soft hand feel for extra comfort.

## **Technical details**

Composition: 100% polyester

Made in: China

Fabric: Main Fabric: 100% recycled polyester yarn

Others: Cold Proof

**Packing:** 25 x 100 Size: 160x25 cm

Product Weight Kg: 0,146

Customs code: 6117.10.00