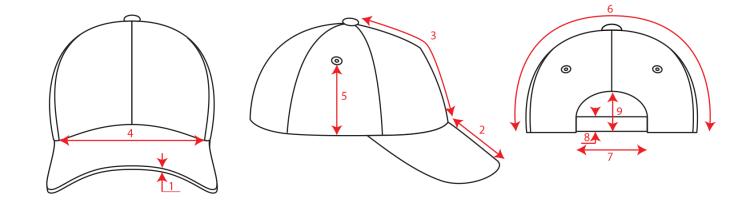

# Technical Size (cm)

- **1.** 0.2
- **2.** 6.5
- **3.** 16.0
- **4.** 17.5
- **5.** 9.0
- **6.** 33.0
- **7.** 8.0
- **8.** 2.0
- **9.** 5.0