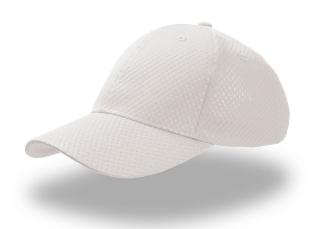

# SPACE

Baseball cap in 100% polyester. Breathable mesh fabric. Back hook-and-loop closure.

## **Technical details**

**Composition:** 100% polyester

**Fabric:** Main Fabric: 100% Polyester

Main Fabric Weight: 125 gsm

**Packing:** 24 x 144

Product Weight Kg: 0,067

Visor: 6 rows / Curved Visor / Retraze Recycled Visor