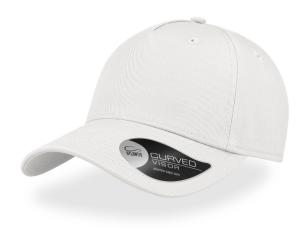

# SHOT

The natural and fresh look in a structured five-panel 100% cotton sports cap that gives lightness and comfort for outdoor and everyday activities. Thanks to the wide front crown, Shot is ideal hat for the craziest customizations.

## **Technical details**

Closure: Sunday buckle Composition: 100% cotton

Eyelets: 6 Sewn eyelets on crown Fabric: Main Fabric: 100% Cotton Twill

Made in: China Main fabric weight: 280 gsm

Others: Button Packing: 24 x 144 pcs

Panels: 5 Panels Product weight kg: 0,100

Size: One size fits all Visor: 8 rows / Curved Visor / Retraze Recycled Visor

Circumference: 58.5 cm Customs code: 6505.00.30