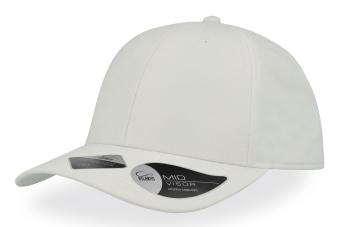

### Mid visor

Caps with a new concept of visor, not curved..nor flat.. in perfect American Style, for an elevated look and feel.

#### Retraze recycled visor

Internal visor made of 100% recycled plastic (PE), made in partnership with ReTraze®. Starting with the 2024 productions.