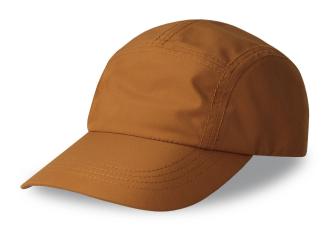

#### Retraze recycled visor

Internal visor made of 100% recycled plastic (PE), made in partnership with ReTraze®. Starting with the 2024 productions.

Outdoor 4-season hat in recycled polyester ripstop. Heat sealed tapes for maximum waterproofing. Inside mesh lining and dry-tech sweatband in recycled polyester. Unstructured 5 panels and curved visor. Metal Sunday buckle closure.

#### **Technical details**

Closure: Sunday buckle

Eyelets: No eyelets

Lining: RPET Mesh Lining

Main fabric weight: 85 gsm

Packing: 24 x 144 pcs

Product weight kg: 0,058

Visor: 4 rows / Curved Visor / Retraze Recycled

Visor

Circumference: 58.5 cm

Composition: lining: 100% polyester | 100%

polyester

**Fabric:** Main Fabric: 100% Recycled Polyester Ripstop- Lining: 100% Recycled Polyester Mesh

Made in: China

Others: Sealed taping

Panels: 5 Panels

Size: One size fits all

Washing: WATER RESISTANT - PFC FREE

Customs code: 6505.00.30