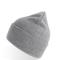

### LIGHT-GREY-MELANGE

BODY: 17-1501 / 423-C

### **DARK-GREY-MELANGE**

**BODY:** 19-4104 / 7540-C