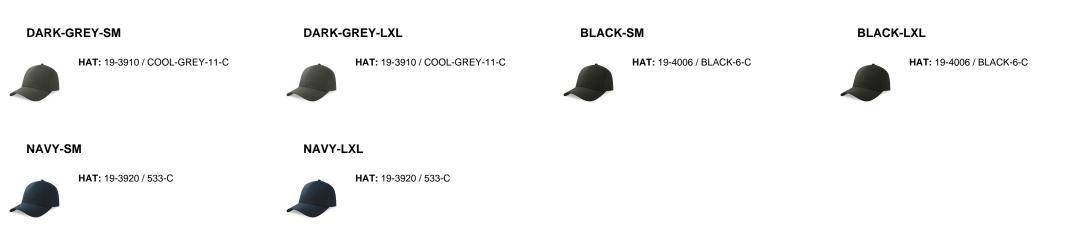

nd wash/ do not bleach/ do not dry by tumble dryers/ dry flat/ do not iron/ do not dry clean/

3% Elastane





#### Structured front panel

Bonded fabric for a structured construction that keeps the shape with a slightly higher crown.

Recycled buckram

Recycled lamination on front panels to maintain the shape with a slightly higher crown.



Twill Twill is a type of woven textile characterized by diagonal parallel ribs on front.

#### **Recycled polyester**

Fiber made from polymers obtained by recycling plastic bottles.



#### Retraze recycled visor

Internal visor made of 100% recycled plastic (PE), made in partnership with ReTraze®. Starting with the 2024 productions.



**Recycled elastic sweatband** Elastic sweatband, made of recycled material.

### Color variants (TPX / Pantone)