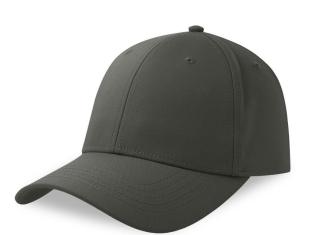

## PITCH 🔊

Casual all-around hat made of recycled polyester and elastane. It features an elastic sweatband and a full closure for a comfortable fit.

#### **Technical details**

| Closure: Fully closed on back          |
|----------------------------------------|
| Eyelets: 6 Sewn eyelets on crown areas |
| Made in: China                         |
| Others: Button / Stretchable           |
| Panels: 6 Panels                       |
| Size: S/M-L/XL                         |
| Circumference: 56.5 cm - 58.5 cm       |

#### Structured front panel

Bonded fabric for a structured construction that keeps the shape with a slightly higher crown.

Recycled buckram

Recycled lamination on front panels to maintain the shape with a slightly higher crown.