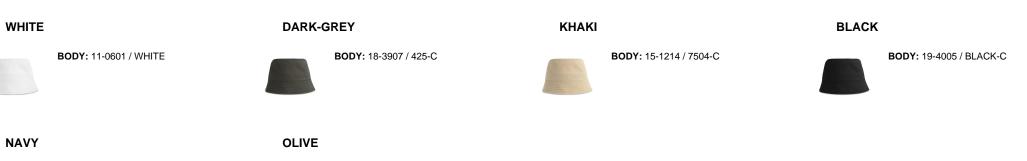

| Front  | Back   | Closure | Right | Left  |
|---------------|--------|--------|---------|-------|-------|
| Print         | 10 x 6 | 10 x 6 | -       | 5 x 6 | 5 x 6 |
| Embroidery    | 12 x 6 | 12 x 6 | -       | 5 x 6 | 5 x 6 |
| Heat transfer | 7 x 6  | 7 x 6  | -       | 5 x 6 | 5 x 6 |

### Washing instruction



Hand wash/ do not bleach/ do not dry by tumble dryers/ dry flat/ do not iron/ do not dry clean/ do not professional wet clean



# 

#### **Recycled cotton**

Self fabric sweatband

Cotton fabric converted into fiber that can be reused in other textile products allowing the item to find a new purpose.

Sweatband in same fabric as cap, enhanced by 4 rows on front, closed on back.

### Soft crown

Soft crown for a pleasure feeling.

## Color variants (TPX / Pantone)



BODY: 19-3920 / 533-C