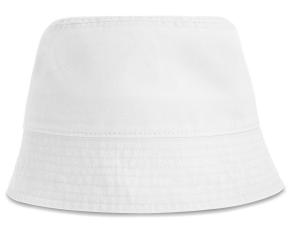

# POWELL S

Stylish and young bucket hat made of 50% certified recycled cotton and 50% virgin cotton twill. Short and steep brim that gives good, all-round protection, and can also be folded so the hat fits in a pocket when it is not in use. Two eyelets on the back for more ventilation.

### **Technical details**

| Composition: 100% cotton | Fabric: Main Fabric: 50% recycled cotton 50% conventional cotton |
|--------------------------|------------------------------------------------------------------|
| Made in: China           | Main fabric weight: 260 gsm                                      |
| Packing: 24 x 144 pcs    | Product weight kg: 0,070                                         |
| Shape: Soft crown        | Size: One size fits all                                          |
| Circumference: 58.5 cm   | Customs code: 6505.00.30                                         |