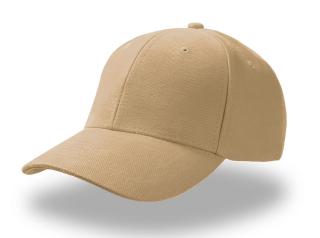

# PILOT

Baseball cap in 100% heavy brushed cotton twill. Closure: self fabric strap with metal buckle and sewn hole.

# **Technical details**

| Composition: 100% cotton                              |                                                      |  |  |  |  |
|-------------------------------------------------------|------------------------------------------------------|--|--|--|--|
| Fabric: Main Fabric: 100% Heavy Brushed Cotton twill  | Eyelets: 6 Sewn eyelets on crown                     |  |  |  |  |
| rabite. Main Fablic. 100% Heavy Brusheu Collon (will  | Made in: China                                       |  |  |  |  |
| Main Fabric Weight: 320 gsm                           | Others: Button Panels: 6 Panels                      |  |  |  |  |
| Packing: 24 x 144                                     |                                                      |  |  |  |  |
| Product Weight Kg: 0,103                              |                                                      |  |  |  |  |
| Frouder weight kg. 0,105                              | Size: One size fits all<br>Circumference: 58-58,5 cm |  |  |  |  |
| Visor: 6 rows / Curved Visor / Retraze Recycled Visor |                                                      |  |  |  |  |
| Customs code: 6505.00.30                              | Circumerence. 30-38,3 cm                             |  |  |  |  |