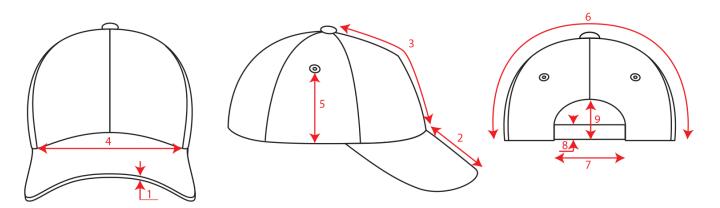

### **Technical Size (cm)**

- **2.** 7.0
- **3.** 16.5
- **4.** 18.0
- **5.** 8.0
- 0.0
- **6.** 33.0
- **7.** 8.5
- **8.** 1.8
- **9.** 6.0