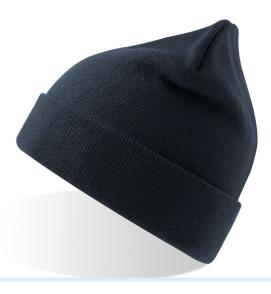

### Beanie with cuff

Turn up edge to protect your head from wind and cold.

## **Polartec**

Recycled Fleece with thermal technology, breathable performance, soft comfort and longlasting durability.

Keeps you warm, dry, & light in the most rigid cold weather conditions.

Knitted beanie with cuff, in recycled polyester yarn with recycled polyester inside Polartec® lining.