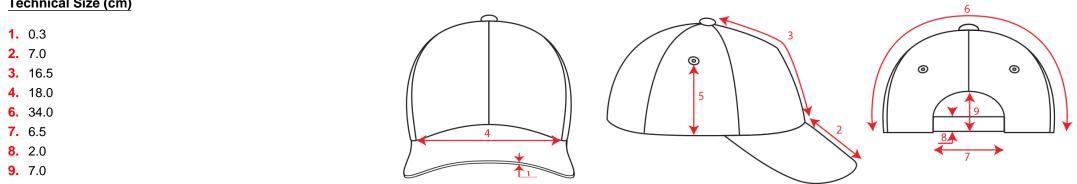

rint         | -      | -       | -       | 6 x 5  | 6 x 5  |
| Embroidery    | 12 x 6 | 8 x 3,5 | -       | 10 x 6 | 10 x 6 |
| Heat transfer | -      | -       | -       | 6 x 4  | 6 x 4  |

### Washing instruction



Hand wash/ do not bleach/ do not dry by tumble dryers/ dry flat/ do not iron/ do not dry clean/ do not professional wet clean



# Sweatband in cotton fabric, enhanced by 4 rows on front, closed on back.

### MID VISOR

Caps with a new concept of visor, not curved..nor flat.. in perfect American Style, for an elevated look and feel.

### SNAP BACK CLOSURE

**COTTON SWEATBAND** 

SNAP BACK closure in PVC, suitable for any fit.

#### STRUCTURED FRONT PANEL

Bonded fabric for a structured construction that keeps the shape with a slightly higher crown.

## Technical Size (cm)