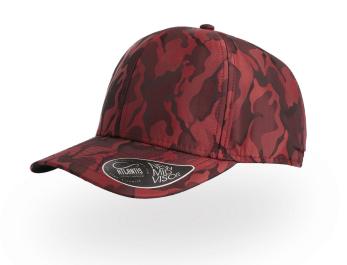

# PHASE

The PHASE cap, combining satin polyester and a camouflage fabric, perfectly represents the hip hop world as well as fashion and music.

### MID VISOR

Caps with a new concept of visor, not curved..nor flat.. in perfect American Style, for an elevated look and feel.