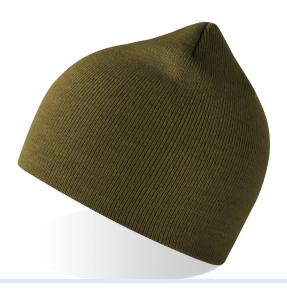

# MOOVER S S

Comfortable beanie in recycled polyester yarn. Double layer and circular machine finish. Soft hand feel for outdoor activities and everyday use.

#### **Technical details**

Composition: 100% polyester Darts: 4

Fabric: Main Fabric: 100% Recycled Polyester Yarn Gauge: 10

Layer: Double Machine: Round

Made in: ChinaPacking: 50 x 200 pcsProduct weight kg: 0,060Size: One size fits all