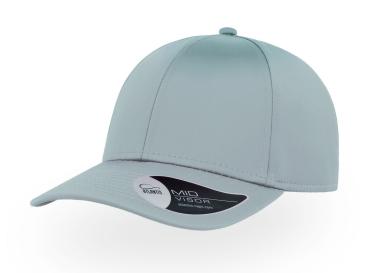

# MEME

MEME is a very stylish cap. Its shiny satin polyester fabric makes it a one-of-a-kind item that perfectly suits the fashion world.

## **Technical details**

Closure: Full Metal Buckle w / Metal Hole

Eyelets: No eyelets

Made in: China

Packing: 24 x 144 pcs

Product weight kg: 0,080

Visor: 8 rows / Mid Visor / Retraze Recycled Visor

Customs code: 6505.00.30

Composition: 100% polyester

Fabric: Main Fabric: 100% Polyester

Others: Button

Panels: 6 Panels

Size: One size fits all

Circumference: 58.5 cm

#### Mid visor

Caps with a new concept of visor, not curved..nor flat.. in perfect American Style, for an elevated look and feel.

#### Full metal buckle with metal hole

Adjustable back closure with a metal buckle, suitable for any fit.

#### Structured front panel

Bonded fabric for a structured construction that keeps the shape with a slightly higher crown.

#### Retraze recycled visor

Internal visor made of 100% recycled plastic (PE), made in partnership with ReTraze®. Starting with the 2024 productions.