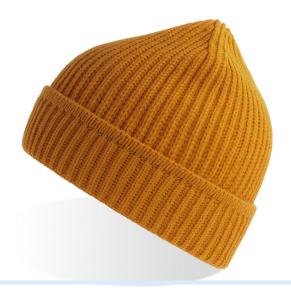

#### Beanie with cuff

Turn up edge to protect your head from wind and cold.

POLYLANA® is a bi-component polyester fiber, with a wool-like hand feel and a lower environmental impact than acrylic.

# MAPLE

Knitted beanie in Polylana® that makes it warm, comfortable and sustainable. Finished with a fully fashioned top and atterned with an legant rib-knitted cuff. Perfect for cold winter days, and small enough to fit easily in a pocket when not in use.