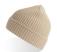

anie with cuff

Customs code: 6505.00.90

Fabric: Main Fabric: 60% Polylana ® polyester 40% acrylic

Layer: Single

Made in: China

Product weight kg: 0,080

Structure: Rib 1x1

Circumference:

## Where to customize (Centimeters)

|               | Front    | Back     | Closure | Right    | Left     |
|---------------|----------|----------|---------|----------|----------|
| Print         | -        | -        | -       | -        | -        |
| Embroidery    | 12 x 4,5 | 12 x 4,5 | -       | 12 x 4,5 | 12 x 4,5 |
| Heat transfer | -        | -        | -       | -        | -        |

### **Washing instruction**



Hand wash/ do not bleach/ do not dry by tumble dryers/ dry flat/ do not iron/ do not dry clean/ do not professional wet clean

# Color variants (TPX / Pantone)

#### **BEIGE**



**BODY:** 13-1104 / 482-C

### **BURGUNDY-MELANGE**



**BODY:** 19-1522 / 504-C

#### LIGHT-GREY-MELANGE



NAVY

**BODY:** 17-1501 / 423-C

**BODY:** 19-4024 / 533-C

#### OLIVE



BODY: 19-0617 / 4231-C

**BODY:** 19-4104 / 7540-C

**DARK-GREY-MELANGE** 

#### **MUSTARD**



BODY: 16-1054 / 7550-C

#### **BLACK**



**BODY:** 19-4006 / BLACK-6-C

#### **ROYAL**



**BODY:** 19-4053 / 7685-C