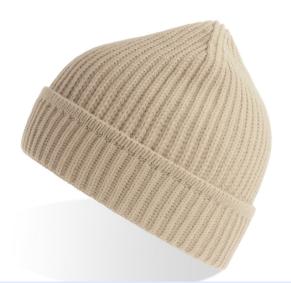

#### Beanie with cuff

Turn up edge to protect your head from wind and cold.

POLYLANA® is a bi-component polyester fiber, with a wool-like hand feel and a lower environmental impact than acrylic.

# MAPLE