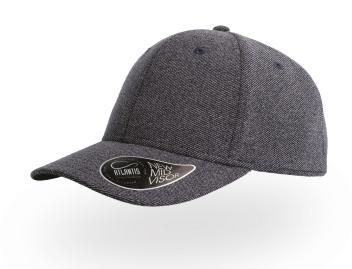

# LOOP

A fashionable, textured and 4-seasonal cap that uses twill.

## **Technical details**

Closure: Pvc Closure

Eyelets: 6 Sewn eyelets on crown

Made in: China
Others: Button

Panels: 6 Panels

Size: One size fits all

Circumference: 58.5 cm

Composition: 75% polyester 22% cotton 3%

elastane|underbill: 100% cotton

Fabric: Main Fabric: 75% Polyester 22% Cotton 3%

Elastane - Underbill: 100% Chino Cotton twill

Main fabric weight: 280 gsm

Packing: 24 x 144 pcs

Product weight kg: 0,080

Visor: 6 rows / Mid Visor / Retraze Recycled Visor