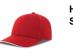

WICH ON VISOR

Contrast-color sandwich add an eye-catching look.

## Recycled Visor

Internal visor made of 100% recycled plastic (PE).

### Where to customize

Centimeters

|               | Front  | Back    | Closure | Right  | Left   |
|---------------|--------|---------|---------|--------|--------|
| Print         | -      | -       | 6 x 1,2 | 6 x 5  | 6 x 5  |
| Embroidery    | 12 x 6 | 8 x 3,5 | 6 X 1,2 | 10 x 6 | 10 x 6 |
| Heat transfer | -      | -       | -       | 6 x 4  | 6 x 4  |

## Washing instruction



Hand wash/ do not bleach/ do not dry by tumble dryers/ dry flat/ do not iron/ do not dry clean/ do not professional wet clean



### Color variants (TPX / Pantone)



#### NAVY-NAVY

HAT: 19-3921 / 296-C SANDWICH: 19-3921 / 296-C

### **OLIVE-WHITE**



#### **RED-WHITE**



HAT: 19-1762 / 193-C SANDWICH: 11-0601 / WHITE

### **ROYAL-WHITE**