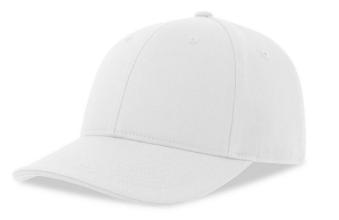

Essential cap made of a blend of recycled and organic cotton, it features a curved visor with color sandwich and a buckle with sewn hole in the back.

#### SANDWICH ON VISOR

Contrast-color sandwich add an eye-catching look.