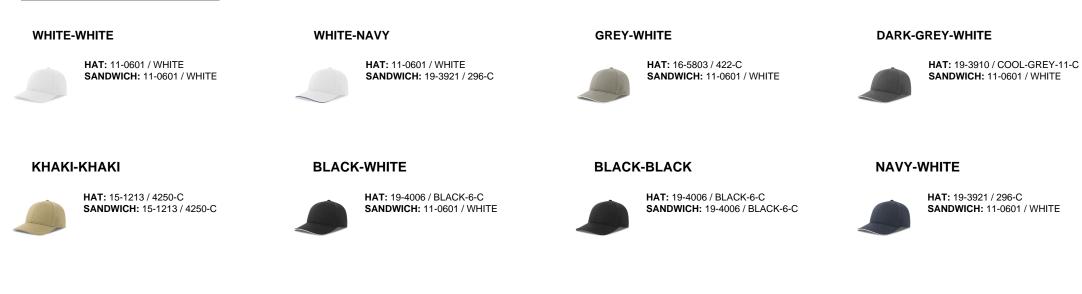

### Color variants (TPX / Pantone)

#### NAVY-NAVY

HAT: 19-3921 / 296-C SANDWICH: 19-3921 / 296-C

### **OLIVE-WHITE**

#### **RED-WHITE**

HAT: 19-1762 / 193-C SANDWICH: 11-0601 / WHITE

### **ROYAL-WHITE**