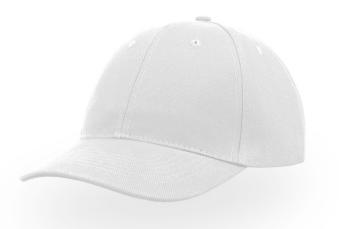

# LIBERTY SIX BUCKLE

The 6 panels cap perfect for the the worls of promotions and events in 100% heavy brushed cotton twill. Adjustable back closure with metal buckle.

### Structured front panel

Full metal buckle with metal hole

Bonded fabric for a structured construction that keeps the shape with a slightly higher crown.

# 6 panels

**Brushed** Peach effect finishing that gives the fabric a soft and velvety feel.

Adjustable back closure with a metal buckle, suitable for any fit.

**Light brushed** Light peach effect finishing that gives the fabric a soft and velvety feel.