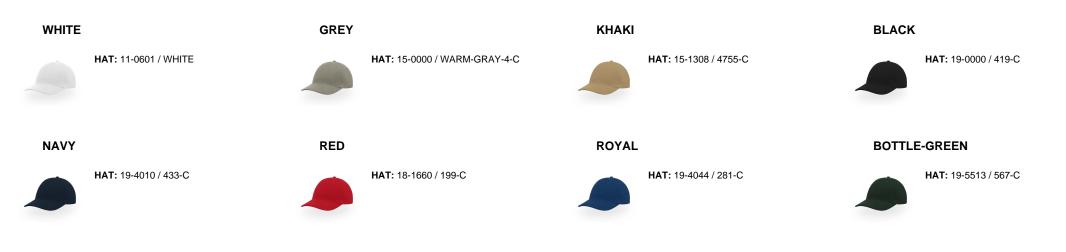

079                             |
| Size: One size fits all                          | Visor: 6 rows / Curved Visor                         |
| Circumference: 58.5 cm                           | Customs code: 6505.00.30                             |

# Where to customize (Centimeters)

|               | Front  | Back    | Closure | Right  | Left   |
|---------------|--------|---------|---------|--------|--------|
| Print         | -      | -       | 6 x 1,2 | 6 x 5  | 6 x 5  |
| Embroidery    | 12 x 6 | 8 x 3,5 | 6 X 1,2 | 10 x 6 | 10 x 6 |
| Heat transfer | -      | -       | -       | 6 x 4  | 6 x 4  |

## Washing instruction



Hand wash/ do not bleach/ do not dry by tumble dryers/ dry flat/ do not iron/ do not dry clean/ do not professional wet clean

# Color variants (TPX / Pantone)