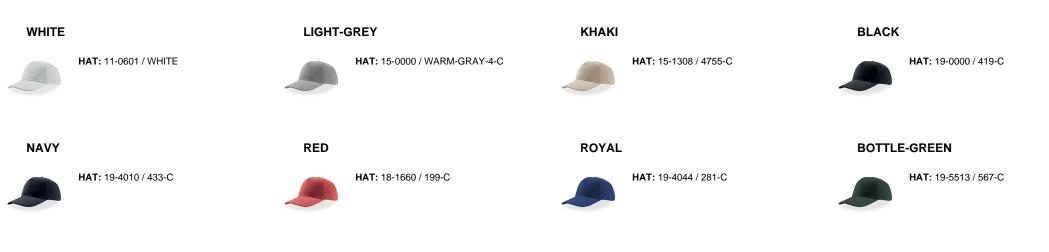

r | 8 x 6  | -       | -       | 6 x 4  | 6 x 4  |

#### Washing instruction



Hand wash/ do not bleach/ do not dry by tumble dryers/ dry flat/ do not iron/ do not dry clean/ do not professional wet clean

#### Structured front panel

Bonded fabric for a structured construction that keeps the shape with a slightly higher crown.

Twill is a type of woven textile characterized by diagonal parallel ribs on front.

#### \_

Twill



#### Suitable for print



Designed with a printable front panel, making it perfect for customization and branding.



#### Brushed

 $\label{eq:peach effect finishing that gives the fabric a soft and velvety feel.$ 

### Contempt of the second second

Light peach effect finishing that gives the fabric a soft and velvety feel.

### Color variants (TPX / Pantone)