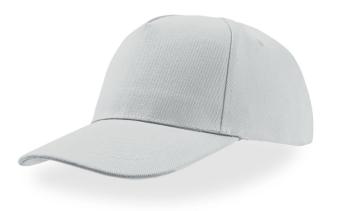

## LIBERTY FIVE BUCKLE

Closure: strap with snap metal buckle and strap hole.

#### **Technical details**

| Closure: Snap buckle with sewn hole      | Composition: 100% cotton                             |
|------------------------------------------|------------------------------------------------------|
| Eyelets: 4 Sewn eyelets on side and back | Fabric: Main Fabric: 100% Heavy Brushed Cotton twill |
| Made in: China                           | Main fabric weight: 260-265 gsm                      |
| Others: Button                           | <b>Packing:</b> 50 x 200 pcs                         |
| Panels: 5 Panels                         | Product weight kg: 0,070                             |
| Size: One size fits all                  | Visor: 6 rows / Curved Visor                         |
| Circumference: 58.5 cm                   | Customs code: 6505.00.30                             |