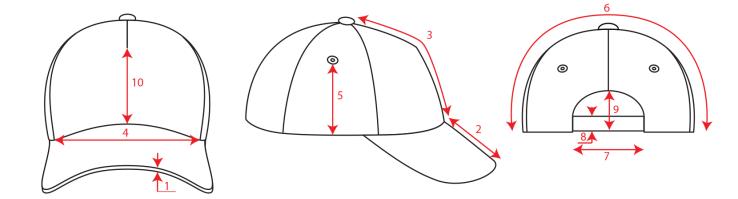

# Technical Size (cm)

- **1.** 0.25
- **2.** 6.0
- **3.** 16.0
- **4.** 16.5
- **5.** 8.0
- **6.** 31.0
- **7.** 8.0
- **8.** 2.0
- **9.** 5.0
- **10.** 8.0