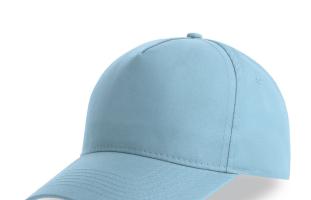

# KID RECY FIVE

Classic structured five panels baseball cap made of 100% recycled polyester. Full prostitching, curved visor and 4 eyelets. Kid size.

# LIGHT-BLUE

SWEATBAND: / -TAPING: / -HAT: 15-4319 / 542-C