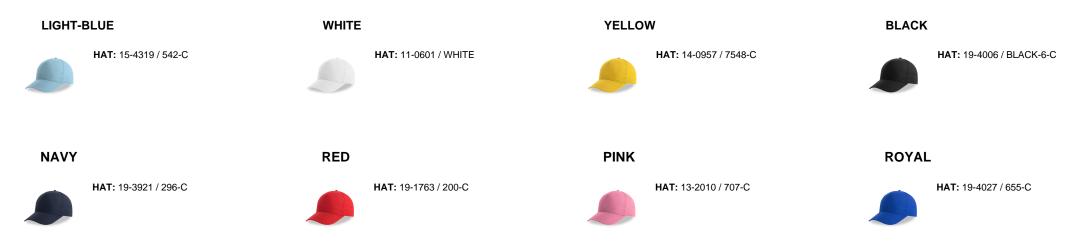

|  |  |
| Visor: 6 rows / Curved Visor                       | Circumference: 52,5 cm                                |  |  |
| Customs code: 6505.00.30                           |                                                       |  |  |

### Where to customize

Centimeters

|               | Front  | Back    | Closure | Right  | Left   |
|---------------|--------|---------|---------|--------|--------|
| Print         | 12 x 6 | -       | 6 x 1,2 | 6 x 5  | 6 x 5  |
| Embroidery    | 12 x 6 | 8 x 3,5 | 3 x 1   | 10 x 6 | 10 x 6 |
| Heat transfer | -      | 6 x 4   | -       | 6 x 4  | 6 x 4  |

# Washing instruction



Hand wash/ do not bleach/ do not dry by tumble dryers/ dry flat/ do not iron/ do not dry clean/ do not professional wet clean

# Color variants (TPX / Pantone)