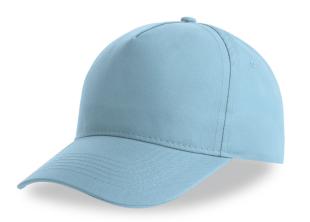

# KID RECY FIVE 🔊

Classic structured five panels baseball cap made of 100% recycled polyester. Full prostitching, curved visor and 4 eyelets. Kid size.