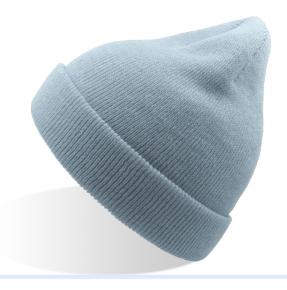

### Beanie with cuff

Turn up edge to protect your head from wind and cold.

# KID WIND S

Classic shaped beanie in kids size, with cuff in recycled polyester yarn. Double layer and circular machine finish. Soft hand feel for everyday use.