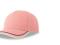

## **PINK-WHITE**

BILL: 15-1717 / 3572-C UNDERBILL: 15-1717 / 3572-C CROWN: 15-1717 / 3572-C PIPING: 19-1763 / 200-C

BILL: 19-4057 / 7686-C UNDERBILL: 19-4057 / 7686-C CROWN: 19-4057 / 7686-C PIPING: 19-1763 / 200-C