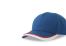

#### NAVY-COLUMBIA-BLUE

BILL: 19-4009 / 539-C UNDERBILL: 19-4009 / 539-C CROWN: 19-4009 / 539-C PIPING: 11-0601 / WHITE