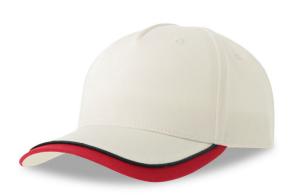

5-panel baseball hat in organic cotton in kid size for everyday activities, with curved visor and hook&loop closure.