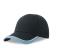

wet clean





# Adjustable back closure with hook&loop strap, suitable for any fit.

**RECYCLED BUCKRAM** Recycled lamination on front panels to maintain the shape with a slightly higher crown.

#### SELF FABRIC SWEATBAND

**ORGANIC COTTON** 

Sweatband in same fabric as cap, enhanced by 4 rows on front, closed on back.



ReTraze

TWILL

Twill is a type of woven textile characterized by diagonal parallel ribs on front.

## **Retraze Recycled Visor**

Internal visor made of 100% recycled plastic (PE), made in partnership with ReTraze®. Starting with the 2024 productions.

## Color variants (TPX / Pantone)

#### WHITE-RED



BILL: 11-0601 / WHITE UNDERBILL: 11-0601 / WHITE CROWN: 11-0601 / WHITE PIPING: 19-4009 / 539-C

#### COLUMBIA-BLUE-NAVY

**ROYAL-WHITE** 



#### NAVY-COLUMBIA-BLUE



BILL: 19-4009 / 539-C UNDERBILL: 19-4009 / 539-C CROWN: 19-4009 / 539-C PIPING: 11-0601 / WHITE

#### **RED-NAVY**



BILL: 19-1763 / 200-C UNDERBILL: 19-1763 / 200-C CROWN: 19-1763 / 200-C PIPING: 11-0601 / WHITE

## **PINK-WHITE**



BILL: 15-1717 / 3572-C UNDERBILL: 15-1717 / 3572-C CROWN: 15-1717 / 3572-C PIPING: 19-1763 / 200-C



BILL: 19-4057 / 7686-C UNDERBILL: 19-4057 / 7686-C CROWN: 19-4057 / 7686-C PIPING: 19-1763 / 200-C