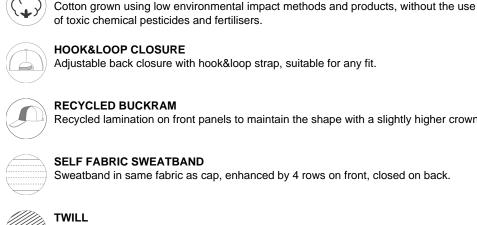

# Adjustable back closure with hook&loop strap, suitable for any fit.

**RECYCLED BUCKRAM** Recycled lamination on front panels to maintain the shape with a slightly higher crown.

#### SELF FABRIC SWEATBAND

**ORGANIC COTTON** 

Sweatband in same fabric as cap, enhanced by 4 rows on front, closed on back.

ReTraze

TWILL

Twill is a type of woven textile characterized by diagonal parallel ribs on front.