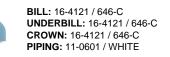

#### NAVY-COLUMBIA-BLUE

BILL: 19-4009 / 539-C UNDERBILL: 19-4009 / 539-C CROWN: 19-4009 / 539-C PIPING: 11-0601 / WHITE