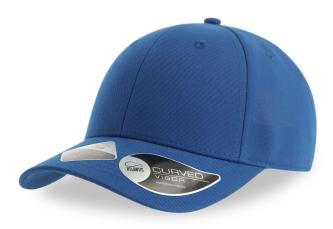

Classic 6 panel baseball cap in 100% recycled polyester with curved visor and full prostitching. Adjustable closure with hook & loop. Perfect for sunny hikes or everyday life.