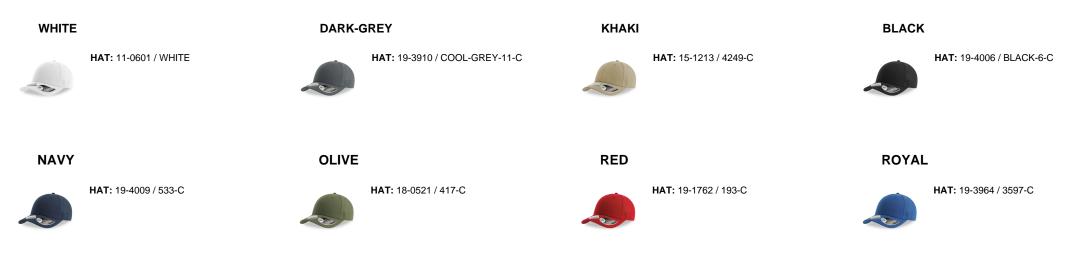

instruction



Hand wash/ do not bleach/ do not dry by tumble dryers/ dry flat/ do not iron/ do not dry clean/ do not professional wet clean



### HOOK&LOOP CLOSURE Adjustable back closure with hook&loop strap, suitable for any fit.

### STRUCTURED FRONT PANEL

Bonded fabric for a structured construction that keeps the shape with a slightly higher crown.

## **RECYCLED BUCKRAM**

Recycled lamination on front panels to maintain the shape with a slightly higher crown.

## SELF FABRIC SWEATBAND

Sweatband in same fabric as cap, enhanced by 4 rows on front, closed on back.



### TWILL

Twill is a type of woven textile characterized by diagonal parallel ribs on front.

# **RECYCLED POLYESTER**

Fiber made from polymers obtained by recycling plastic bottles.

# Color variants (TPX / Pantone)



# **BOTTLE-GREEN**



HAT: 19-4906 / 5535-C