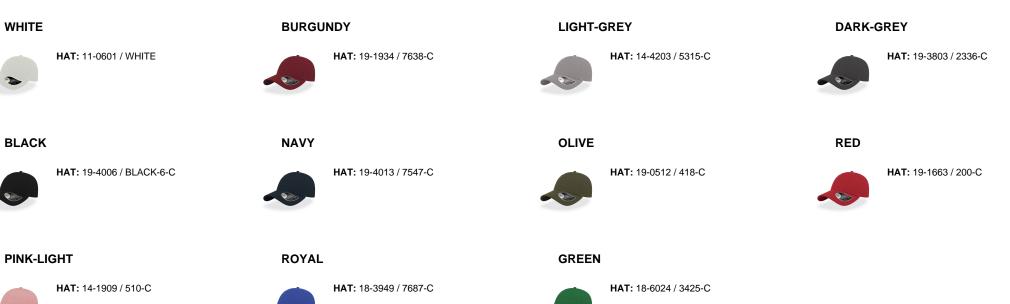

1,2 | 10 x 6 | 10 x 6 |
| Heat transfer | -      | -       | -       | 6 x 4  | 6 x 4  |

### Washing instruction



Hand wash/ do not bleach/ do not dry by tumble dryers/ dry flat/ do not iron/ do not dry clean/ do not professional wet clean

### Structured front panel

Bonded fabric for a structured construction that keeps the shape with a slightly higher crown.

#### Self fabric sweatband

Sweatband in same fabric as cap, enhanced by 4 rows on front, closed on back.



ReTraze

Twill is a type of woven textile characterized by diagonal parallel ribs on front.

#### Retraze recycled visor

Internal visor made of 100% recycled plastic (PE), made in partnership with ReTraze®. Starting with the 2024 productions.



Tearaway label



Easy removable label.

# Color variants (TPX / Pantone)





WHITE

BLACK