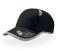

## **TECHNICAL DATA SHEET**

Comfortable and fresh microfibre for this model with breathable inserts, suitable for who like outdoor sports.

# MESH INSERTS

Soft mesh insert in the panels or on visor, to create a contrasting colour effect.

#### HOOK&LOOP CLOSURE Adjustable back closure with hook&loop strap, suitable for any fit.

#### UNSTRUCTURED FRONT PANEL

Unstructured front panels for a pleasurable experience of softness when in contact with skin.

## SELF FABRIC SWEATBAND

Sweatband in same fabric as cap, enhanced by 4 rows on front, closed on back.