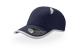

## **TECHNICAL DATA SHEET**

Comfortable and fresh microfibre for this model with breathable inserts, suitable for who like outdoor sports.

# MESH INSERTS

Soft mesh insert in the panels or on visor, to create a contrasting colour effect.

#### HOOK&LOOP CLOSURE Adjustable back closure with hook&loop strap, suitable for any fit.

#### UNSTRUCTURED FRONT PANEL

Unstructured front panels for a pleasurable experience of softness when in contact with skin.

## SELF FABRIC SWEATBAND

Sweatband in same fabric as cap, enhanced by 4 rows on front, closed on back.