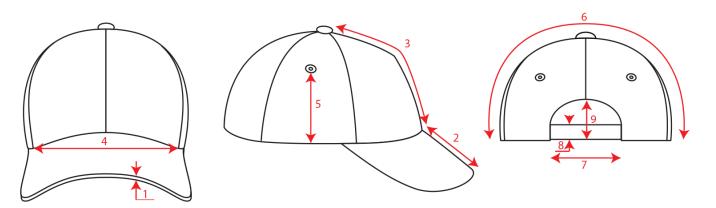

## **Technical Size (cm)**

- **1.** 0.2
- **2.** 7.0
- **3.** 15.0
- 4. 18.0
- **5.** 6.0
- **6.** 33.0
- **0.** 33.
- **7.** 8.0
- **8.** 2.0
- 9. 5.5