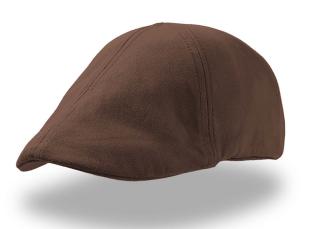

# **GATSBY STREET**

When you wear it looks as a baseball cap, this upgraded version of Gatsby cap, realized in washed chino fabric with adjustable belt and buckle on back side.

#### **Unstructured front panel**

Unstructured front panels for a pleasurable experience of softness when in contact with skin.

### Self fabric sweatband

Sweatband in same fabric as cap, enhanced by 4 rows on front, closed on back.

Fully closed with buckle

Fully closed at back with a metal buckle, to satisfy any fit.

### Garment washing

A washing process, made after cap is finished, that enhanches the softness of the fibres.

**3**.....| E

Tearaway label Easy removable label.