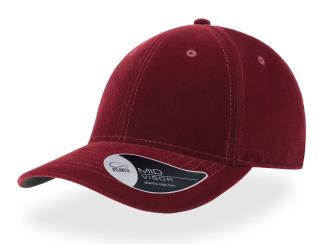

# G.O.A.T.

GOAT with its shiny and soft velvet fabric is a fashionable and cool cap. It is perfect for a glamorous winter!

#### **MID VISOR**

Caps with a new concept of visor, not curved..nor flat.. in perfect American Style, for an elevated look and feel.

#### STRUCTURED FRONT PANEL

Bonded fabric for a structured construction that keeps the shape with a slightly higher crown.

#### **SNAP BACK CLOSURE**

SNAP BACK closure in PVC, suitable for any fit.

#### **COTTON SWEATBAND**

Sweatband in cotton fabric, enhanced by 4 rows on front, closed on back.