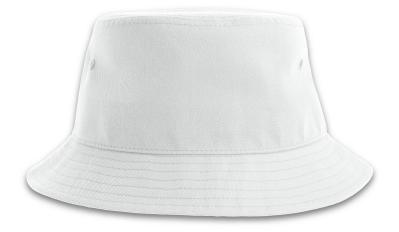

# GEO 🔊

Straightforward, simple and fully recycled. The GEO bucket is the ultimate classy 100% recycled polyester hat and fits loosely for a casual and easygoing feel.

#### **Technical details**

| Composition: 100% polyester                        | Evelete: A Source evelete - 2 each lateral aide      |  |  |
|----------------------------------------------------|------------------------------------------------------|--|--|
| Fabric: Main Fabric: 100% Recycled Polyester Twill | <b>Eyelets:</b> 4 Sewn eyelets - 2 each lateral side |  |  |
| Main fabric weight: 200 gsm                        | Made in: China                                       |  |  |
| Main Tablic Weight. 200 gsm                        | Packing: 24 x 144 pcs<br>Shape: Soft crown           |  |  |
| Product weight kg: 0,062                           |                                                      |  |  |
| Size: One size fits all                            | Circumference: 58.5 cm                               |  |  |
| Customs code: 6505.00.30                           |                                                      |  |  |