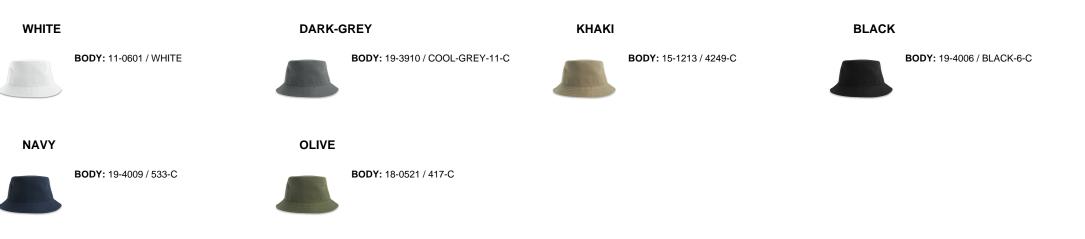

### Where to customize (Centimeters)

|               | Front  | Back   | Closure | Right | Left  |
|---------------|--------|--------|---------|-------|-------|
| Print         | 10 x 6 | 10 x 6 | -       | 5 x 6 | 5 x 6 |
| Embroidery    | 12 x 6 | 12 x 6 | -       | 5 x 6 | 5 x 6 |
| Heat transfer | 7 x 6  | 7 x 6  | -       | 5 x 6 | 5 x 6 |

#### Washing instruction



Hand wash/ do not bleach/ do not dry by tumble dryers/ dry flat/ do not iron/ do not dry clean/ do not professional wet clean





### Self fabric sweatband

Sweatband in same fabric as cap, enhanced by 4 rows on front, closed on back.



#### **Recycled polyester**

Fiber made from polymers obtained by recycling plastic bottles.



## Soft crown

Soft crown for a pleasure feeling.

#### Color variants (TPX / Pantone)