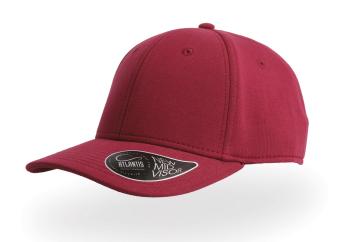

# **FEED**

\* The composition is subordinate to the product lot number. Please refer to the composition shown on the composition label.

The jersey cotton is the ideal fabric for the sportswear. The FEED cap is our version of this fabric, always glam and fashionable but, most of all, comfortable.

#### MID VISOR

Caps with a new concept of visor, not curved..nor flat.. in perfect American Style, for an elevated look and feel.