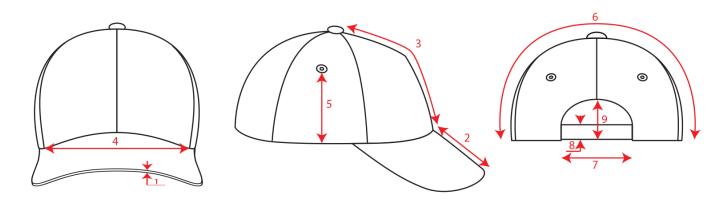

#### **Technical Size (cm)**

- **2.** 7.0
- **3.** 16.5
- **4.** 18.0
- **5.** 9.0
- **6.** 33.5
- **v.** 00.
- **7.** 6.5
- **8.** 2.0
- **9.** 6.3