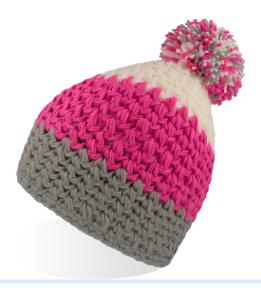

### **TECHNICAL DATA SHEET**





Beanie with cuff and with pom pon

The classic pom pon stylish detail enhance your look.



Beanie with pom pon

The classic pom pon stylish detail enhance your look.



Tearaway label

Easy removable label.

# **EVEREST BEANIE**

Soft knitted beanie with inner fleece band.

#### **Technical details**

Composition: lining: 100% polyester | 100% acrylic Fabric: Main Fabric: 100% Acrylic - Lining: 100%

Code: EVER

Gauge: 1 Polyester

Machine: Round Layer: Single

Packing: 24 x 96 pcs Made in: China

Size: One size fits all Product weight kg: 0,100

Type: Beanie Structure: Handknit

Customs code: 6505.00.90 Circumference:

#### Where to customize (Centimeters)

|               | Front    | Back     | Closure | Right    | Left     |
|---------------|----------|----------|---------|---------