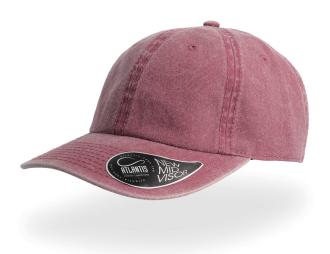

# **DIGG**

DIGG is a mid-visor cap with a vintage look that perfectly suits the outdoor and a casual vibe, similar to the hispster style.

### **MID VISOR**

Caps with a new concept of visor, not curved..nor flat.. in perfect American Style, for an elevated look and feel.

## Color variants (TPX / Pantone)

**BURGUNDY** 

HAT: 17-1623 / 695-C

KHAKI

HAT: 15-1217 / 2324-C

MUSTARD

HAT: 16-0952 / 7555-C

**BLACK** 