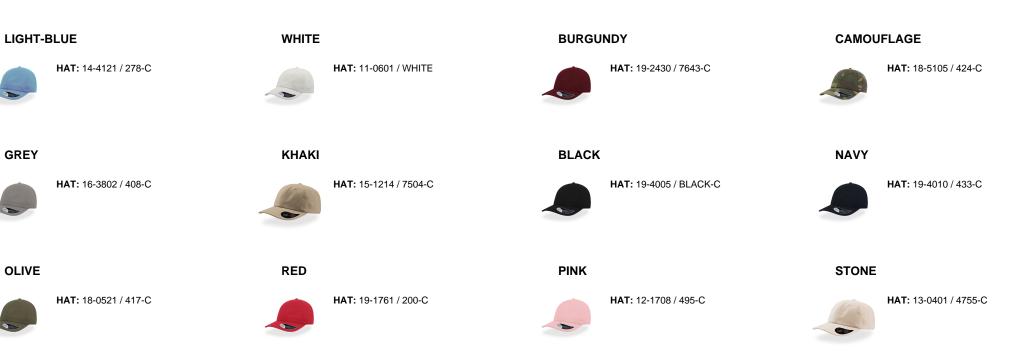

| Visor: 6 rows / Mid Visor / Retraze Recycled Visor<br>Circumference: 58.5 cm |  |  |  |
| Customs code: 6505.00.30                         |                                                                              |  |  |  |

## Where to customize (Centimeters)

|               | Front  | Back    | Closure | Right  | Left   |
|---------------|--------|---------|---------|--------|--------|
| Print         | -      | -       | 6 x 1,2 | 6 x 5  | 6 x 5  |
| Embroidery    | 12 x 6 | 8 x 3,5 | 6 X 1,2 | 10 x 6 | 10 x 6 |
| Heat transfer | -      | -       | -       | 6 x 4  | 6 x 4  |

## Washing instruction



Hand wash/ do not bleach/ do not dry by tumble dryers/ dry flat/ do not iron/ do not dry clean/ do not professional wet clean

## Color variants (TPX / Pantone)