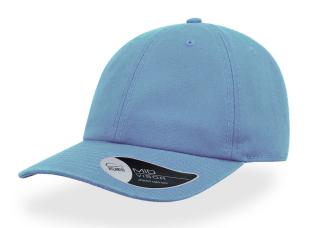

# **DAD HAT**

The DAD HAT is from the 1990s and made popular by America's pastime of baseball. It is also known as a floppy cap with an unstructured crown and it was worn by almost all dads of those years.

## Mid visor

Caps with a new concept of visor, not curved..nor flat.. in perfect American Style, for an elevated look and feel.

### Full metal buckle with metal hole

Adjustable back closure with a metal buckle, suitable for any fit.

Unstructured front panel

Unstructured front panels for a pleasurable experience of softness when in contact with skin.

## Self fabric sweatband

Sweatband in same fabric as cap, enhanced by 4 rows on front, closed on back.