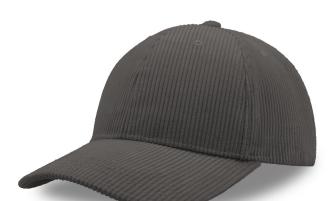

# CORDY S

Structured 6 panels baseball hat in recycled polyester corduroy 8 wales with curved visor and hook-and-loop closure. Vintage look and warm handfeel.

#### **Technical details**

Closure: Hook-and-loopclosure Composition: 100% polyester

Eyelets: 6 Sewn eyelets on crown Fabric: Main Fabric: 100% Recycled Polyester Corduroy

Made in: China Main fabric weight: 230 gsm

Others: Button Packing: 24 x 144 pcs

Panels: 6 Panels / full stitching Product weight kg: 0,078

Size: One size fits all Visor: Rows / Curved Visor / Retraze Recycled Visor

Circumference: 58.5 cm Customs code: 6505.00.30