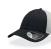

#### **BLACK-WHITE**

BILL: 19-4006 / BLACK 6-C UNDERBILL: 19-4005 / BLACK-C FRONT PANEL: 19-4006 / BLACK 6-C SIDE: 11-0601 / WHITE