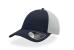

#### NAVY-WHITE

BILL: 19-3920 / 2380-C UNDERBILL: 19-3920 / 533-C FRONT PANEL: 19-3920 / 2380-C SIDE: 11-0601 / WHITE