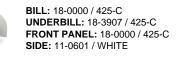

### **RED-WHITE**

BILL: 19-1557 / 201-C UNDERBILL: 19-1557 / 201-C FRONT PANEL: 19-1557 / 201-C SIDE: 11-0601 / WHITE

BILL: 19-5511 / 7736-C UNDERBILL: 19-5917 / 5535-C FRONT PANEL: 19-5511 / 7736-C SIDE: 11-0601 / WHITE