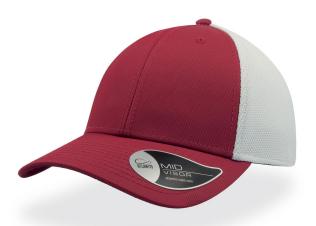

# CAMPUS

An elegant and versatile sports cap, perfect for outdoor activities in full comfort, thanks to the technical fabric in nylon combined with the breathable mesh.

## MID VISOR

Caps with a new concept of visor, not curved..nor flat.. in perfect American Style, for an elevated look and feel.

## STRUCTURED FRONT PANEL

Bonded fabric for a structured construction that keeps the shape with a slightly higher crown.