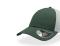

OOK&LOOP CLOSURE

Adjustable back closure with hook&loop strap, suitable for any fit.

## STRUCTURED FRONT PANEL

Bonded fabric for a structured construction that keeps the shape with a slightly higher crown.

# Color variants (TPX / Pantone)

#### **BURGUNDY-WHITE**



BILL: 19-2030 / 222-C UNDERBILL: 19-1725 / 7421-C FRONT PANEL: 19-2030 / 222-C SIDE: 11-0601 / WHITE

#### **GREY-WHITE**



**BOTTLE-GREEN-WHITE** 

#### **BLACK-WHITE**



BILL: 19-4006 / BLACK 6-C UNDERBILL: 19-4005 / BLACK-C FRONT PANEL: 19-4006 / BLACK 6-C SIDE: 11-0601 / WHITE

#### NAVY-WHITE



BILL: 19-3920 / 2380-C UNDERBILL: 19-3920 / 533-C FRONT PANEL: 19-3920 / 2380-C SIDE: 11-0601 / WHITE

### **RED-WHITE**



BILL: 19-1557 / 201-C UNDERBILL: 19-1557 / 201-C FRONT PANEL: 19-1557 / 201-C SIDE: 11-0601 / WHITE



BILL: 19-5511 / 7736-C UNDERBILL: 19-5917 / 5535-C FRONT PANEL: 19-5511 / 7736-C SIDE: 11-0601 / WHITE