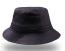

## Color variants (TPX / Pantone)

WHITE

BOI

**BODY:** 11-0601 / WHITE

KHAKI

BODY: 15-1119 / 7502-C

**BLACK** 

BODY: 19-4006 / BLACK-6-C