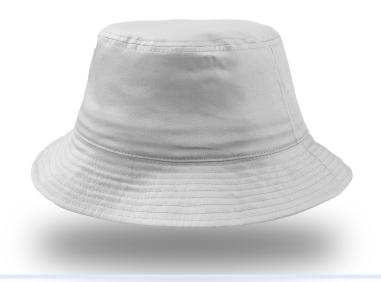

# **BUCKET COTTON**

Fisherman's hat, in light cotton, with 8 rows on the brim.

## **Technical details**

Composition: 100% cotton Fabric: Main Fabric: 100% Cotton twill

Made in: China Main fabric weight: 180 gsm

Packing: 24 x 144 pcs Product weight kg: 0,050

**Shape:** Soft crown **Size:** One size fits all