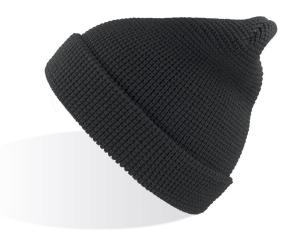

### Beanie with cuff

Turn up edge to protect your head from wind and cold.

#### Dual style

An article with dual functionality, that can be worn both with cuff and without, as a long beanie.

#### Cold proof

Keeps you warm, dry, & light in the most rigid cold weather conditions.

Type: Beanie with cuff