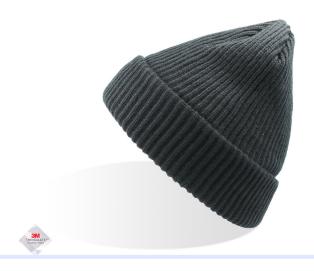

#### Beanie with cuff

Turn up edge to protect your head from wind and cold.

# **BILL THINSULATE**

Knitted beanie in acrylic with lining in polarfleece and 3M Thinsulate Insulation padding, that helps you to keep your head warm in any cold situation.

Size: One size fits all

Type: Beanie with cuff