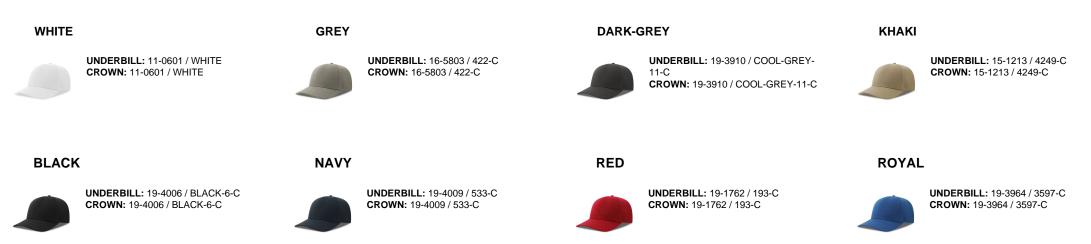

| -       | 6 x 4  | 6 x 4  |

# Washing instruction



Hand wash/ do not bleach/ do not dry by tumble dryers/ dry flat/ do not iron/ do not dry clean/ do not professional wet clean



# SNAP BACK closure in recycled PE, suitable for any fit.

**RECYCLED SNAP BACK CLOSURE** 

STRUCTURED FRONT PANEL

Bonded fabric for a structured construction that keeps the shape with a slightly higher crown.

#### **RECYCLED BUCKRAM**

Recycled lamination on front panels to maintain the shape with a slightly higher crown.

# R-PET SWEATBAND

Sweatband in recycled polyester fabric.



#### TWILL

Twill is a type of woven textile characterized by diagonal parallel ribs on front.

# RECYCLED POLYESTER

Fiber made from polymers obtained by recycling plastic bottles.

### Color variants (TPX / Pantone)