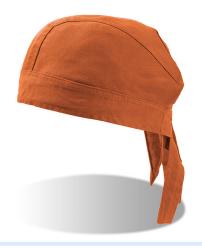

# **BANDANA LONG**

Pre-shaped bandana with knotted at the nape, in 100% cotton, solid color, suitable both for printing and embroidery.

## Color variants (TPX / Pantone)

**ORANGE** 

**HAT:** 18-1448 / 7620-C

LIGHT-BLUE

**HAT:** 15-4105 / 644-C

WHITE

HAT: 11-0601 / WHITE

**BLACK** 