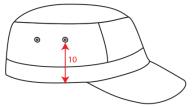

Circumference: 58-58,5 cm

Eyelets: 4 Metal brass eyelets 2 on each side

Lining: Full lining

Main Fabric Weight: 180 gsm

Product Weight Kg: 0,090

Visor: 4 rows / Trim on Bill / Curved Visor

Customs code: 6505.00.30

# Technical Size (cm)

- 1. 0.7
- **2.** 7.0
- **3.** 6.5
- **4.** 18.2
- **5.** 17.5
- **6.** 2.2
- **7.** 7.5
- **8.** 2.0
- **9.** 4.7