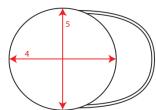

Circumference: 58-58,5 cm

Eyelets: 4 Metal brass eyelets 2 on each side

Lining: Full lining

Main Fabric Weight: 180 gsm

Product Weight Kg: 0,090

Visor: 4 rows / Trim on Bill / Curved Visor

Customs code: 6505.00.30

# Technical Size (cm)

- 1. 0.7
- **2.** 7.0
- **3.** 6.5
- **4.** 18.2
- **5.** 17.5
- **6.** 2.2
- **7.** 7.5
- **8.** 2.0
- **9.** 4.7