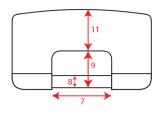

# Technical Size (cm)

- 1. 0.7
- **2.** 7.0
- **3.** 6.5
- **4.** 18.2
- **5.** 17.5
- **6.** 2.2
- **7.** 7.5
- **8.** 2.0
- **9.** 4.7