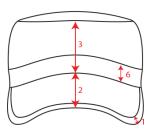

## Where to customize

Centimeters

|               | Front  | Back    | Closure | Right | Left  |
|---------------|--------|---------|---------|-------|-------|
| Print         | 7 x 3  | 6 x 4   | 6 x 1,2 | 6 x 2 | 6 x 2 |
| Embroidery    | 10 x 3 | 8 x 2,5 | 3 x 1   | 6 x 2 | 6 x 2 |
| Heat transfer | 7 x 3  | 6 x 4   | ÷       | 6 x 2 | 6 x 2 |