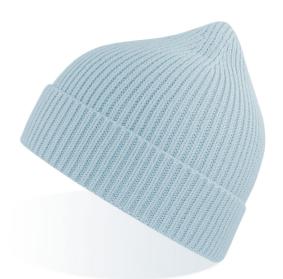

#### Beanie with cuff

Turn up edge to protect your head from wind and cold.

# ANDY 🔊

Fine rib-knitted beanie with regular cuff and fully fashioned top. Made of 50% recycled polyester and 50% acrylic. Single knitting to hold its shape well.

### **Technical details**

Composition: 50% polyester 50% acrylic Fabric: Main Fabric: 50% recycled polyester 50% acrylic

Gauge: 6 Layer: Single

Machine: Flat Made in: China

Others: Cold Proof
Product weight kg: 0,082
Size: One size fits all
Structure: Rib 1x1
Type: Beanie with cuff