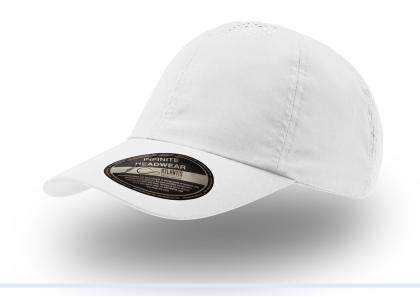

# **AIR**

6-Panels baseball cap in soft polyester fabric with laser holes on top of panels and high quality hook-and-loop strap on back.

#### LASER HOLES

Holes made with a laser cutting machine, which give breathability to the fabric.

#### **CURVED VISOR**

Our visors are made with a technology that maintains a proper curved shape at all times.

#### HIGH QUALITY HOOK&LOOP CLOSURE

Adjustable back closure made of high quality hook&loop strap, suitable for any fit.

#### **UNSTRUCTURED FRONT PANEL**

Unstructured front panels for a pleasurable experience of softness when in contact with skin.