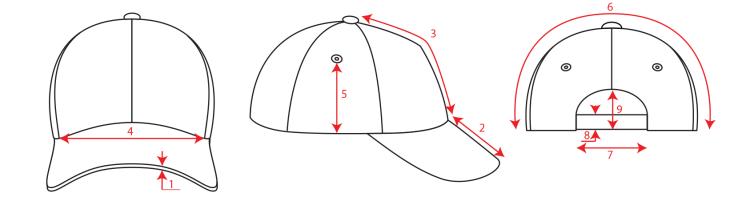

# Technical Size (cm)

- **2.** 7.0
- **3.** 16.0
- **4.** 18.0
- **6.** 33.0
- **7.** 8.0
- **8.** 2.0
- **9.** 6.0